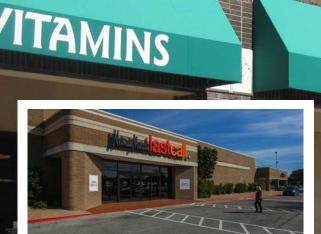

# for rental rates & availability

please email leasing associate for pricing

**Brodie Oaks** is a 322,690 square foot regional community shopping center and office complex strategically located at the northeast corner of Capital of Texas Highway (Loop 360) and South Lamar Boulevard in south central Austin. The property is located in an urban location at one of South Austin's top regional retail intersections. Brodie Oaks offers an appealing combination of major tenants such as Last Call by Neiman Marcus, Sprouts Farmer's Market, and Hobby Lobby, along with a combination of quality restaurants including Pinthouse Pizza, The Park on South Lamar, Olive Garden, Pei Wei Asian Diner, Freebird's World Burritos, Pok-E-Jo's BBQ, and Starbuck's Coffee.