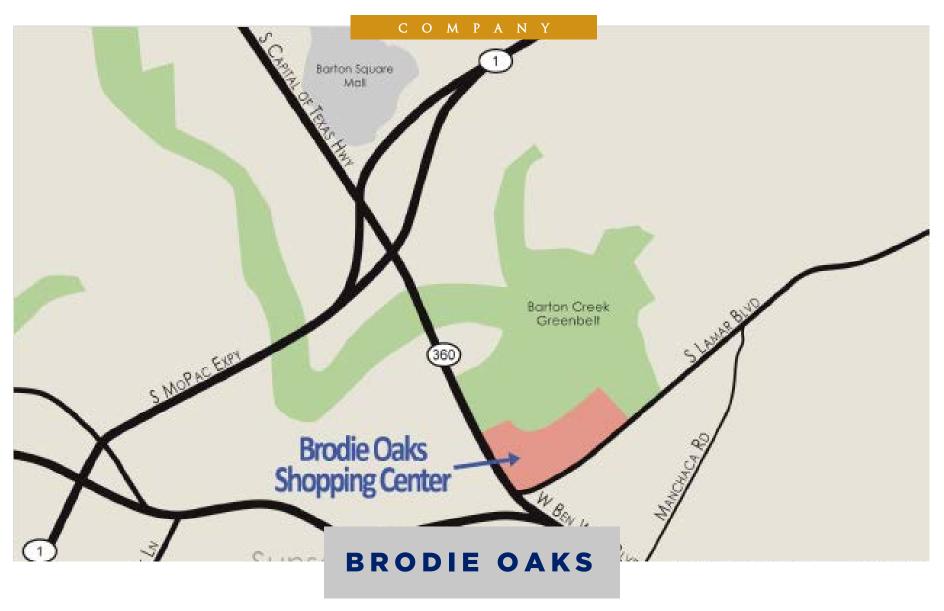

# for rental rates & availability

please email leasing associate for pricing

**Brodie Oaks** is a 322,690 square foot regional community shopping center and office complex strategically located at the northeast corner of Capital of Texas Highway (Loop 360) and South Lamar Boulevard in south central Austin. The property is located in an urban location at one of South Austin's top regional retail intersections. Brodie Oaks offers an appealing combination of major tenants such as Last Call by Neiman Marcus, Sprouts Farmer's Market, and Hobby Lobby, along with a combination of quality restaurants including Pinthouse Pizza, The Park on South Lamar, Olive Garden, Pei Wei Asian Diner, Freebird's World Burritos, Pok-E-Jo's BBQ, and Starbuck's Coffee.

# **BRODIE OAKS**

Phase I \$10.25/sf Phase II \$10.18/sf