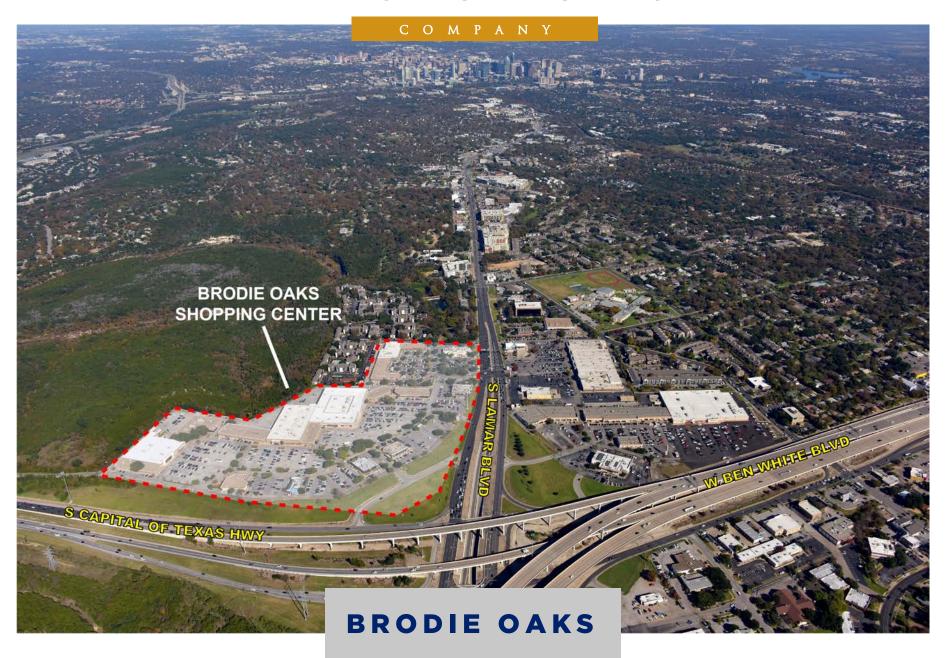

# for rental rates & availability

please email leasing associate for pricing

**Brodie Oaks** is a 322,690 square foot regional community shopping center and office complex strategically located at the northeast corner of Capital of Texas Highway (Loop 360) and South Lamar Boulevard in south central Austin. The property is located in an urban location at one of South Austin's top regional retail intersections. Brodie Oaks offers an appealing combination of major tenants such as Last Call by Neiman Marcus, Sprouts Farmer's Market, and Hobby Lobby, along with a combination of quality restaurants including Pinthouse Pizza, The Park on South Lamar, Olive Garden, Pei Wei Asian Diner, Freebird's World Burritos, Pok-E-Jo's BBQ, and Starbuck's Coffee.